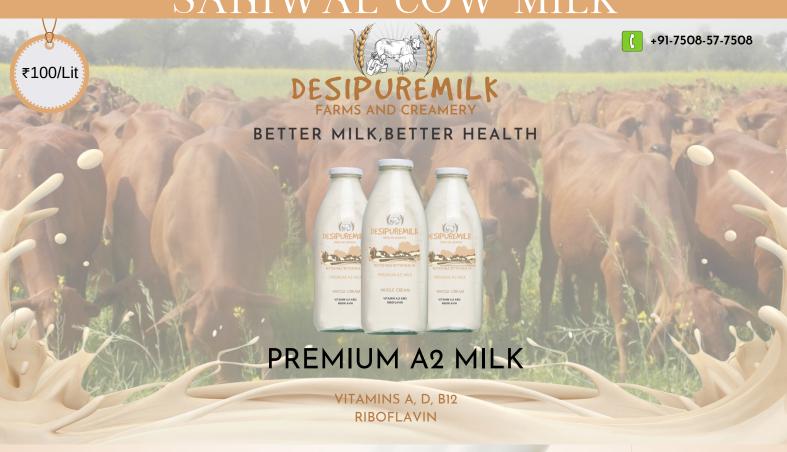

# SAHIWAL COW MILK

DESIPUREMILK brings back the way milk was before human intervention. We're bringing back DESI milk which has –original taste, nutrition and purity – just as nature intended. With its 5% vitamin-rich milk fat, it provides a rich taste and creamy flavor.

### THINGS YOU CAN BE SURE OF, LIKE WE ARE!

OWN GROWN HYDROPONIC FODDER AND ORGANIC FEED

PURE LINE SAHIWAL BREED, PRODUCING 100% A2 MILK

100% NATURAL & RAW 100%A2 PROTEIN MILK

NO HORMONES INJECTED, NO CHEMICALS USED.

MILK IN ITS PUREST FORM.
NO ADULTERATION

FARM FRESH.
FROM FARM TO YOUR TABLE.

WITH ITS DISTINCTIVE TASTE, GOLDEN HUE AND MORE NUTRITIONAL BENEFITS A2 SAHIWAL IS THE PURE DESI MILK.

BECAUSE ITS PURE FOR SURE!