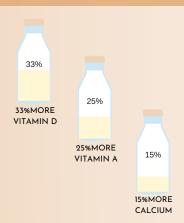

The niacin of 20 cherry tomatoes

The calcium of 10 cups of raw spinach The phosphorous of 1 cup of kidney beans

The Vitamin B12 of 4 ounces of turkey

The Vitamin D of 34 ounce of salmon

The vitamin A of ¾ cup of broccoli The potassium of 1 small banana

200% 12% 200%MORE OMEGA-3 12% MORE 30% **PROTEIN** 30%MORE CREAM